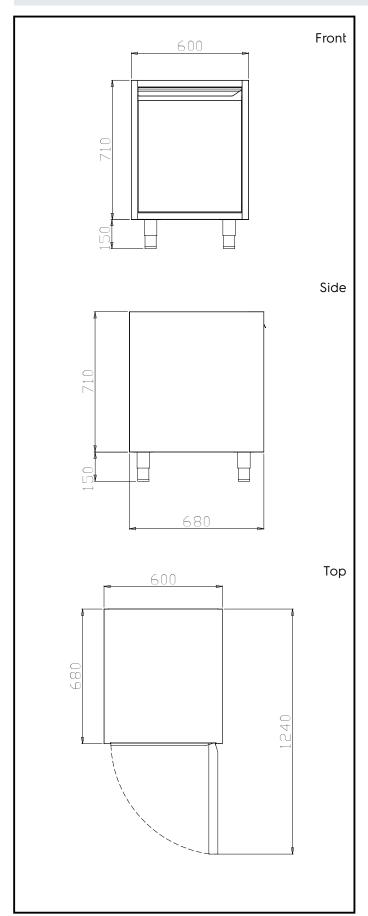

# **Key Information:**

Cabinet width:

 121815 (TERP6)
 530 mm

 Cabinet depth:
 645 mm

 Cabinet height:
 620 mm

N° of doors:

Door Type:HingedExternal dimensions, Width:600 mmExternal dimensions, Depth:680 mmExternal dimensions, Height:860 mmNet weight:12 kg